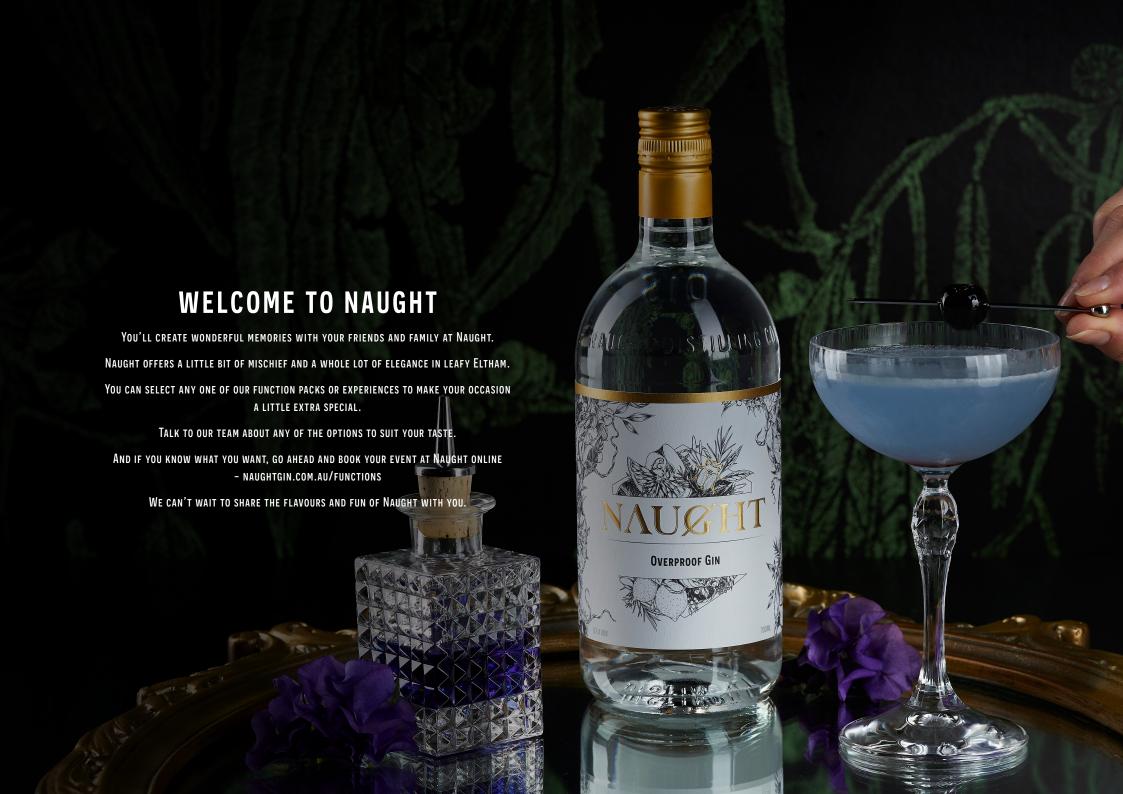

#### G&T

A 30ML MEASURE OF OUR NAUGHT AUSTRALIAN DRY GIN, WITH YOUR CHOICE OF FEVER-TREE MEDITERRANEAN TONIC OR STRANGELOVE COASTAL TONIC, GARNISHED WITH A SPRIG OF ROSEMARY AND WEDGE OF ORANGE.