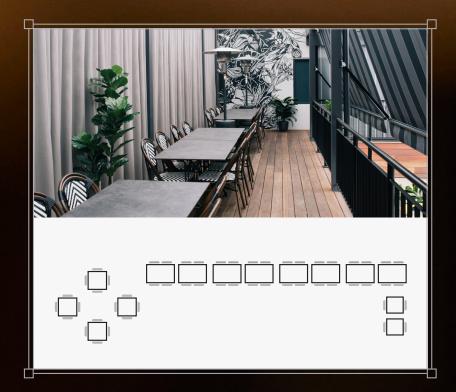

# Naught Outdoors

OUR OUTDOOR DECK IS A GREAT SPACE FOR YOU TO ENJOY A PRIVATE OCCASION AND PROVIDE YOU WITH THE FLEXIBILITY TO INVITE THE NUMBER OF GUESTS YOU DESIRE.

YOUR PLAYFUL CELEBRATION OUTDOORS CAN INCLUDE BETWEEN 20 TO 50 PEOPLE.

YOU CAN ALSO ENJOY THE SPACE UNDERCOVER, WITH HEATERS AND PROTECTION FROM THE ELEMENTS OR ON A NICE DAY OR EVENING, HAVE THE SPACE OPENED UP TO ENJOY THE DECK AL FRESCO.