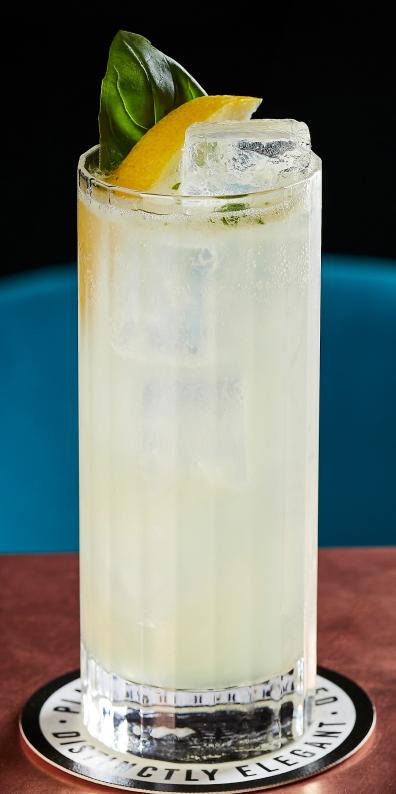

#### **BASIL COLLINS**

NAUGHT AUSTRALIAN DRY GIN, LEMON JUICE, RHUBARB BITTERS AND SODA, GARNISHED WITH FRESH BASIL.