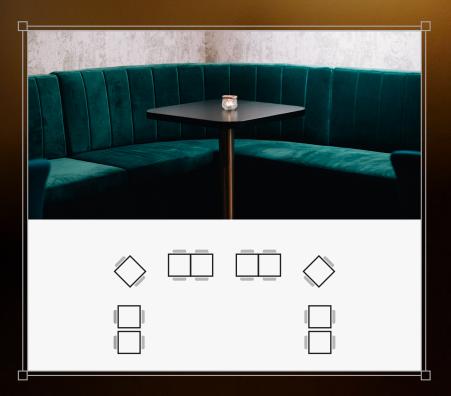

# Naught Mezzanine

THE ELEGANT MEZZANINE IS A GREAT SPACE FOR YOU TO FEEL SECLUDED YET STILL FEEL A PART OF THE ATMOSPHERE IN THE BAR.

THE MEZZANINE IS THE PERFECT SPACE FOR 20 PEOPLE, WHICH YOU CAN MAKE YOUR OWN FOR A MEMORABLE CELEBRATION AT NAUGHT.