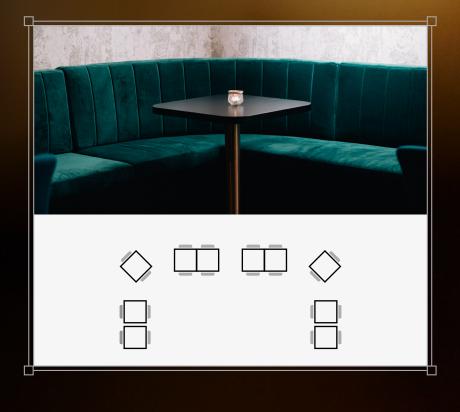

# **DISTINCT SPACES**

Naught Mezzanine

THE ELEGANT MEZZANINE IS A GREAT SPACE FOR YOU TO FEEL SECLUDED YET STILL FEEL A PART OF THE ATMOSPHERE IN THE BAR.

The mezzanine is the perfect space for 20 people, which you can make your own for a memorable celebration at Naught.