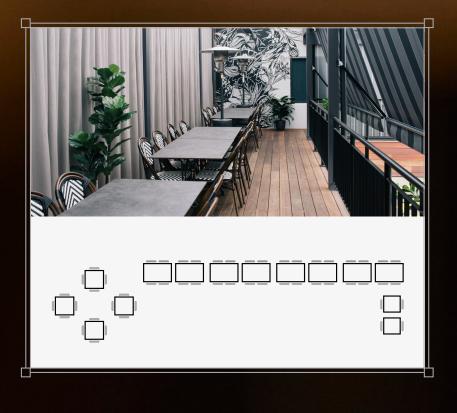

Our outdoor deck is a great space for you to enjoy a private occasion and provide you with the flexibility to invite the number of guests you desire.

YOUR PLAYFUL CELEBRATION OUTDOORS CAN INCLUDE BETWEEN 20 TO 50 PEOPLE.

YOU CAN ALSO ENJOY THE SPACE UNDERCOVER, WITH HEATERS AND PROTECTION FROM THE ELEMENTS OR ON A NICE DAY OR EVENING, HAVE THE SPACE OPENED UP TO ENJOY THE DECK AL FRESCO.